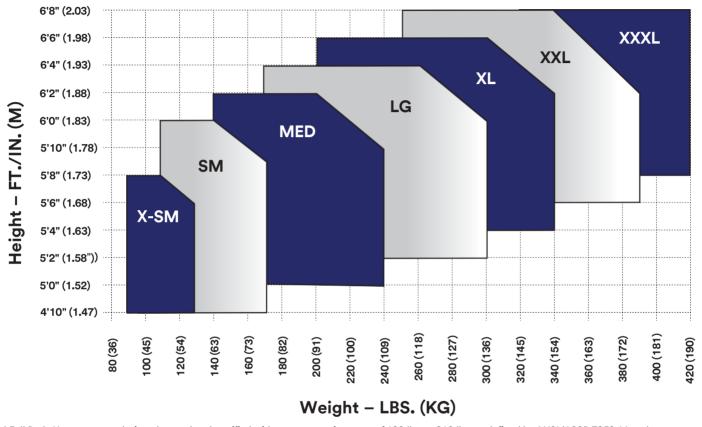

## 3M™ DBI-SALA® Full Body Harness Sizing Guidance

3M Full Body Harnesses are designed, tested and certified with a user capacity range of 130 lbs. to 310 lbs. as defined by ANSI/ASSP Z359.11 and up to 420 lbs. conforming with OSHA 29 CFR 1910.140 and 1926.502 regulations. For users below the weight capacity range of 130 lbs., the application shall be evaluated by the employer's Competent Person to determine alternate or applicable protection methods.