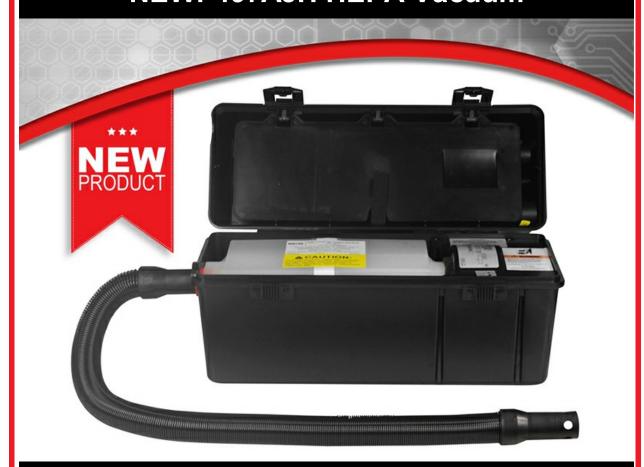

## **NEW! 497AJH HEPA Vacuum**

## Designed for high-efficiency cleanup of equipment, hazardous material, toner, dust and more!

- ESD-safe groundable vacuum unit with conductive/dissipative accessories for use in ESD protected area
- HEPA (High Efficiency Particulate Air) filtration removes 99.97% of all particles with a diameter of 0.3 microns or more; for lead, glass, pollens, soot, etc
- Portable, quick setup
- Ideal for removing toner and dust or cleaning data processing equipment
- Storage compartment in top of housing stores accessories and detachable power cord
- cULus Certified
- Made in the United States of America
- View <u>Technical Bulletin</u>

## 497AJH Includes:

- SV-PC8 8 Foot Power Cord
- SV-FILTER 0.12 Micron Media HEPA Filter (99.97% efficient @ 0.3 micron HEPA filtration)
- HEPA VACUUM HOSE-33 7 Foot Hose
- SV-CS1 Carrying Strap

Request a Demo