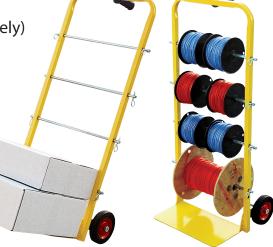

## **SMP-HTC** Wire Cart & Hand Truck

The SMP-HTC versatile and rugged wire cart dolly is designed for years of reliable in-field service. Constructed from welded steel tubing, this heavy duty cart can carry and dispense any spooled product that does not exceed 17" wide x 16" diameter. The wire cart features four (4) 0.5" solid steel spool bars (zinc plated for corrosion resistance), 6" solid rubber tires, a heavy-duty handle and a toe plate for use as a hand truck.

## Features:

- Sold as one (1) SMP-HTC system (spools & reels sold separately)
- Cart can be used to store/transport wire or as a hand truck
- Four (4) 1/2" diameter solid steel zinc-plated support bars
- Product weight: 30 lbs.
- Maximum weight capacity: 200 lbs.
- Maximum reel diameter: 16" (40.6 cm)
- Frames constructed of 10-guage steel
- Powder coated finish
- Supports up to four (4) spool up to 17" W x 16" D
- Supports up to eight (8) spools up to 8"W x 8"D
- Outside dimensions: 43" H x 21" W x 16" D
- Made in the USA