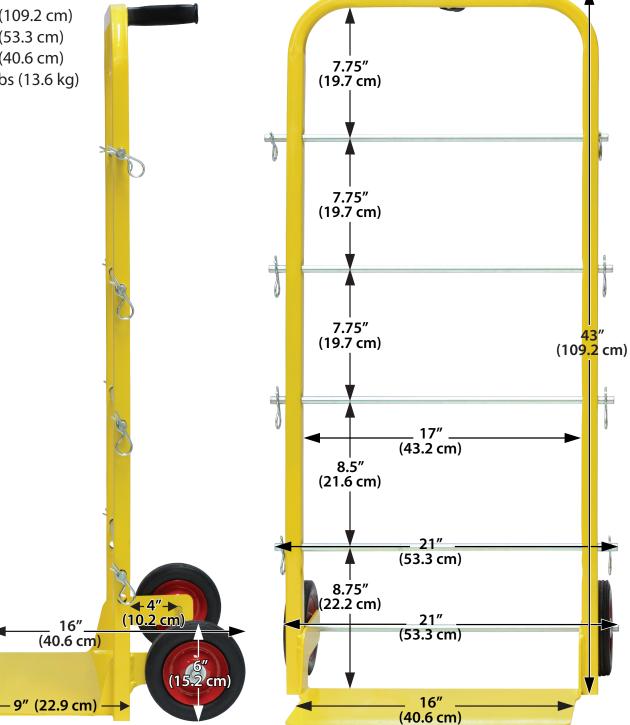

## Features:

- Sold as one (1) SMP-HTC system (spools & reels sold separately)
- Cart can be used to store/transport wire or as a hand truck
- Four (4) 1/2" diameter solid steel zinc-plated support bars
- Product weight: 30 lbs.
- Maximum weight capacity: 200 lbs.
- Maximum reel diameter: 16" (40.6 cm)
- Frames constructed of 10-guage steel
- Powder coated finish
- Supports up to four (4) spool up to 17" W x 16" D
- Supports up to eight (8) spools up to 8"W x 8"D
- Outside dimensions: 43" H x 21" W x 16" D
- Made in the USA

## **Dimensions:**

| Height: | 43" (109.2 cm)   |
|---------|------------------|
| Width:  | 21" (53.3 cm)    |
| Depth:  | 16" (40.6 cm)    |
| Weight: | 30 lbs (13.6 kg) |
|         |                  |