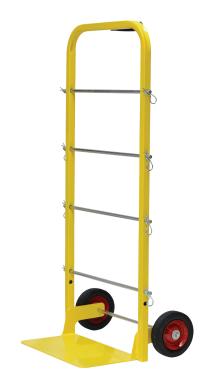

## **SMP-HTC** Wire Cart & Hand Truck

The SMP-HTC versatile and rugged wire cart dolly is designed for years of reliable in-field service. Constructed from welded steel tubing, this heavy duty cart can carry and dispense any spooled product that does not exceed 17" wide x 16" diameter. The wire cart features four (4) 0.5" solid steel spool bars (zinc plated for corrosion resistance), 6" solid rubber tires, a heavy-duty handle and a toe plate for use as a hand truck.

## Features:

- Sold as one (1) SMP-HTC system (spools & reels sold separately)
- Cart can be used to store/transport wire or as a hand truck
- Four (4) 1/2" diameter solid steel zinc-plated support bars
- Product weight: 30 lbs.
- Maximum weight capacity: 200 lbs.
- Maximum reel diameter: 16" (40.6 cm)
- Frames constructed of 10-guage steel
- Powder coated finish
- Supports up to four (4) spool up to 17" W x 16" D
- Supports up to eight (8) spools up to 8"W x 8"D
- Outside dimensions: 43" H x 21" W x 16" D
- Made in the USA