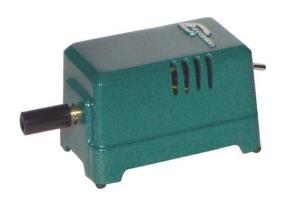

## MODEL 25E Rotary Wire Twister

The Model 25E is a Rotary Wire Twister designed to quickly restore a Twist to Stripped Stranded Wire from 13 to 24 AWG (1.9mm to .5mm). This unit is Fast and Easy to use, simply insert the Stripped Wire into the rotating Guide Sleeve and withdraw. Twist lengths from .250" to 1.00" (6.3mm - 25mm) are controlled using Guide Spacers that are located inside the Guide Sleeve. The Model 25E also has the capability to twist two Stripped Hookup Wires together neatly and efficiently. Each machine comes standard with a durable Powder Coat Finish and 1 Year Limited Warranty.

Please Note: The Model 25E is only designed to provide a twist to a stripped wire end. It is **not** designed to make twisted Pairs.